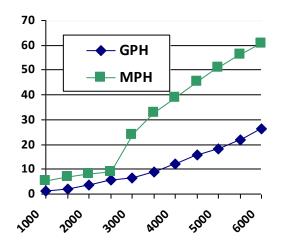

## 231 XS

|   | PERFORMANCE DATA (F300) |      |      |      |  |  |
|---|-------------------------|------|------|------|--|--|
|   | RPM                     | MPH  | GPH  | MPG  |  |  |
|   | 1000                    | 5.2  | 1.3  | 4.16 |  |  |
|   | 1500                    | 6.9  | 2.2  | 3.21 |  |  |
|   | 2000                    | 8.0  | 3.8  | 2.12 |  |  |
|   | 2500                    | 9.0  | 5.6  | 1.61 |  |  |
| _ | 3000                    | 23.8 | 6.4  | 3.72 |  |  |
|   | 3500                    | 32.6 | 8.8  | 3.70 |  |  |
|   | 4000                    | 38.8 | 12.1 | 3.22 |  |  |
|   | 4500                    | 45.3 | 15.7 | 2.88 |  |  |
|   | 5000                    | 50.8 | 18.3 | 2.78 |  |  |
|   | 5500                    | 56.3 | 21.8 | 2.59 |  |  |
|   | 6000                    | 60.5 | 26.1 | 2.32 |  |  |
|   |                         |      |      |      |  |  |