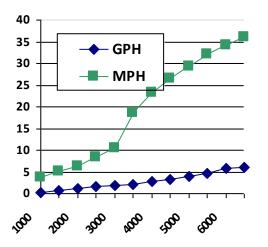

## 177 Sport

| PERFORMANCE DATA (F70) |      |      |     |       |  |
|------------------------|------|------|-----|-------|--|
|                        | RPM  | MPH  | GPH | MPG   |  |
|                        | 1000 | 3.8  | 0.3 | 12.67 |  |
|                        | 1500 | 5.2  | 0.6 | 9.36  |  |
|                        | 2000 | 6.3  | 1.1 | 5.73  |  |
|                        | 2500 | 8.3  | 1.6 | 5.32  |  |
|                        | 3000 | 10.5 | 1.8 | 5.83  |  |
| _                      | 3500 | 18.7 | 2.2 | 8.67  |  |
|                        | 4000 | 23.2 | 2.7 | 8.75  |  |
|                        | 4500 | 26.5 | 3.3 | 8.03  |  |
|                        | 5000 | 29.3 | 3.9 | 7.51  |  |
|                        | 5500 | 32.0 | 4.7 | 6.80  |  |
|                        | 6000 | 34.3 | 5.7 | 6.02  |  |
|                        | 6300 | 36.1 | 6.1 | 5.91  |  |

Seconds to Plane = 3.56 sec. 0 to 20 MPH Acceleration = 5.61 sec.

## **YAMAHA POWER**

| Outboard Model          | F70         |
|-------------------------|-------------|
| Performance Series Prop | 13-1/4 x 14 |

Discover More...

Best Cruise MPG

## **TEST CONDITIONS**

| Full Boat Test Weight | 1,817 lbs** |
|-----------------------|-------------|
| Test Personnel        | 2           |
| Air / Water Temp (°F) | 95° / 87°   |
| Test Date             | 8.24.11     |
|                       |             |

\*\* Test weight includes FULL tank of fuel, one battery, safety & test equip.

Information in this report is approximate and subject to many variables. Use only as a guideline.

Fuel data gathered w/ Yamaha Fuel Mgmt System. Speed data gathered w/ GPS.