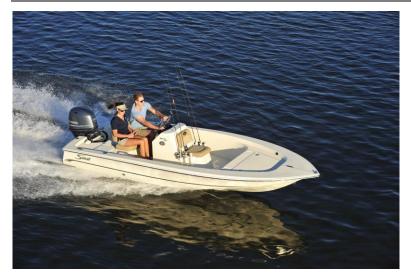

## **177 Sport SPECIFICATIONS**

| Length                          | 17' 7"    |
|---------------------------------|-----------|
| Beam                            | 7' 3"     |
| Dry Weight w/o engines (approx) | 1,000 lbs |
| Fuel Capacity                   | 20 gal    |
| Max HP (Yamaha Outboards)       | 115 HP    |